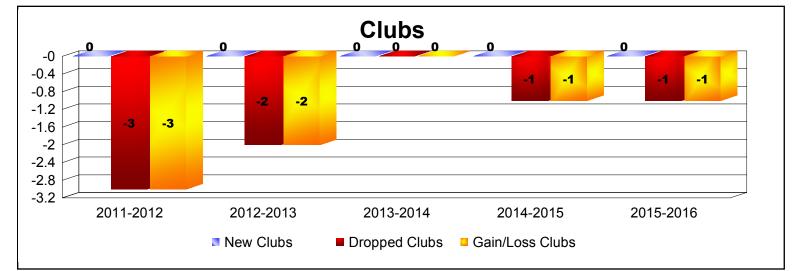

## **District 22 C MARYLAND**

| Year      | New<br>Clubs | Dropped<br>Clubs | Gain/<br>Loss<br>Clubs | New<br>Members | Charter<br>Members | Reinstate<br>Members | Transfer<br>Members | Total<br>Member<br>Added | Total<br>Members<br>Dropped | Gain/<br>Loss<br>Members |
|-----------|--------------|------------------|------------------------|----------------|--------------------|----------------------|---------------------|--------------------------|-----------------------------|--------------------------|
| 2011-2012 | 0            | -3               | -3                     | 83             | 0                  | 3                    | 4                   | 90                       | -195                        | -105                     |
| 2012-2013 | 0            | -2               | -2                     | 90             | 3                  | 8                    | 8                   | 109                      | -152                        | -43                      |
| 2013-2014 | 0            | 0                | 0                      | 110            | 1                  | 6                    | 2                   | 119                      | -132                        | -13                      |
| 2014-2015 | 0            | -1               | -1                     | 101            | 1                  | 6                    | 11                  | 119                      | -177                        | -58                      |
| 2015-2016 | 0            | -1               | -1                     | 106            | 1                  | 2                    | 8                   | 117                      | -116                        | 1                        |
| Average   | 0            | -1               | -1                     | 98             | 1                  | 5                    | 7                   | 111                      | -154                        | -44                      |