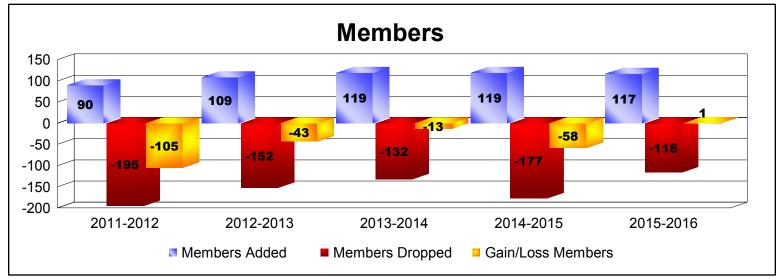

## **District 22 C MARYLAND**

| Year      | New<br>Clubs | Dropped<br>Clubs | Gain/<br>Loss<br>Clubs | New<br>Members | Charter<br>Members | Reinstate<br>Members | Transfer<br>Members | Total<br>Member<br>Added | Total<br>Members<br>Dropped | Gain/<br>Loss<br>Members |
|-----------|--------------|------------------|------------------------|----------------|--------------------|----------------------|---------------------|--------------------------|-----------------------------|--------------------------|
| 2011-2012 | 0            | -3               | -3                     | 83             | 0                  | 3                    | 4                   | 90                       | -195                        | -105                     |
| 2012-2013 | 0            | -2               | -2                     | 90             | 3                  | 8                    | 8                   | 109                      | -152                        | -43                      |
| 2013-2014 | 0            | 0                | 0                      | 110            | 1                  | 6                    | 2                   | 119                      | -132                        | -13                      |
| 2014-2015 | 0            | -1               | -1                     | 101            | 1                  | 6                    | 11                  | 119                      | -177                        | -58                      |
| 2015-2016 | 0            | -1               | -1                     | 106            | 1                  | 2                    | 8                   | 117                      | -116                        | 1                        |
| Average   | 0            | -1               | -1                     | 98             | 1                  | 5                    | 7                   | 111                      | -154                        | -44                      |