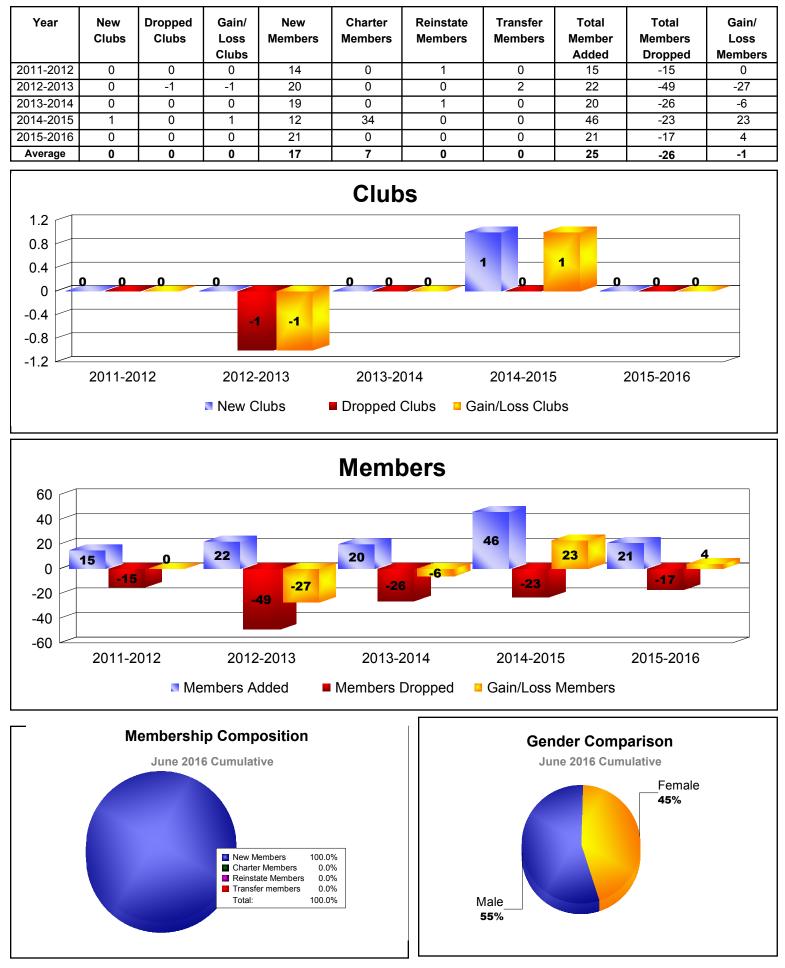

|
| 2014-2015 | 0            | -1               | -1                     | 101            | 1                  | 6                    | 11                  | 119                      | -177                        | -58                      |
| 2015-2016 | 0            | -1               | -1                     | 106            | 1                  | 2                    | 8                   | 117                      | -116                        | 1                        |
| Average   | 0            | -1               | -1                     | 98             | 1                  | 5                    | 7                   | 111                      | -154                        | -44                      |









MBR0065

10:41:33AM

## **District 22 C DISTRICT OF COLUMBIA**